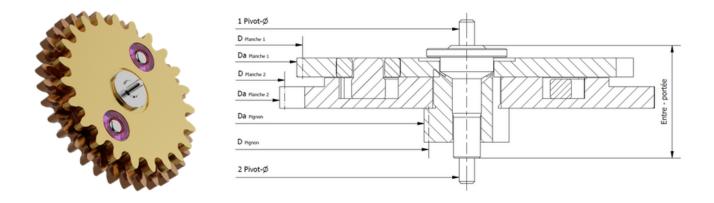

| Specifications         |        |                           |        |
|------------------------|--------|---------------------------|--------|
|                        |        | - 7                       | 22     |
| • 1 Pivot-Ø            | Ø0.15  | • Z <sub>Planche 1</sub>  | 23     |
| • 2 Pivot-Ø            | Ø0.15  | • Da <sub>Planche 1</sub> | Ø3.180 |
| Entre-portée           | 1.05   | • D <sub>Planche 1</sub>  | Ø2.990 |
| • Z <sub>Pignon</sub>  | 9      | • Z Planche 2             | 34     |
| • Da <sub>Pignon</sub> | Ø0.797 | • Da <sub>Planche 2</sub> | Ø3.512 |
| • D <sub>Pignon</sub>  | Ø0.675 | • D <sub>Planche 2</sub>  | Ø3.350 |

## Legend

Z = Number of teeth Da = Outside diameter D = Pitch circle diameter

FELLER-SA.CH