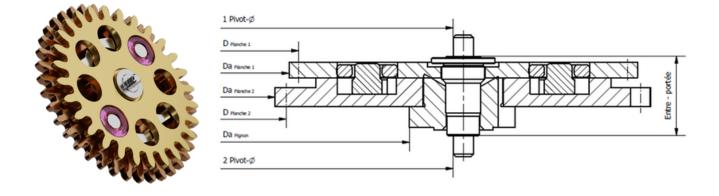

## **Reversing wheel**

Typ: 2824 <sup>®\*</sup>Plus Construction: Unidirectional, Ratchet

Our high-performance auxiliary reversing wheel guarantees maximum precision and reliability, especially due to the Feller-Roulage and the latest REACH-compliant materials.

| Specifications         |        |                           |        |
|------------------------|--------|---------------------------|--------|
| • 1 Pivot-Ø            | Ø0.24  | • Z <sub>Planche 1</sub>  | 28     |
| • 2 Pivot-Ø            | Ø0.24  | • Da <sub>Planche 1</sub> | Ø4.134 |
| Entre-portée           | 0.94   | • D <sub>Planche 1</sub>  | Ø3.920 |
| • Z <sub>Pignon</sub>  | 11     | • Z Planche 2             | 39     |
| • Da <sub>Pignon</sub> | Ø1.274 | • Da <sub>Planche 2</sub> | Ø4.466 |
| • D <sub>Pignon</sub>  | Ø1.100 | • D <sub>Planche 2</sub>  | Ø4.290 |

## Legend

Z = Number of teeth Da = Outside diameter D = Pitch circle diameter

FELLER-SA.CH