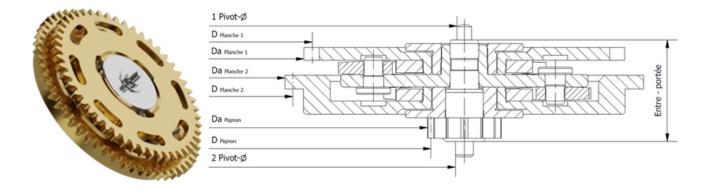

| Specifications         |        |                           |        |
|------------------------|--------|---------------------------|--------|
| • 1 Pivot-Ø            | Ø0.29  | • Z Planche 1             | 50     |
| • 2 Pivot-Ø            | Ø0.24  | • Da <sub>Planche 1</sub> | Ø5.200 |
| Entre-portée           | 1.64   | • D <sub>Planche 1</sub>  | Ø5.000 |
| • Z <sub>Pignon</sub>  | 13     | • Z <sub>Planche 2</sub>  | 56     |
| • Da <sub>Pignon</sub> | Ø1.200 | • Da <sub>Planche 2</sub> | Ø5.800 |
| • D <sub>Pignon</sub>  | Ø1.040 | • D <sub>Planche 2</sub>  | Ø5.600 |

## Legend

Z = Number of teeth Da = Outside diameter D = Pitch circle diameter

FELLER-SA.CH