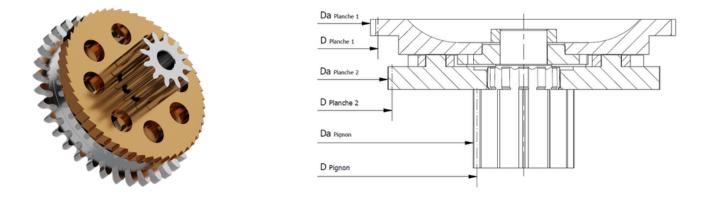

| Specifications         |        |                           |        |
|------------------------|--------|---------------------------|--------|
| • 1 Pivot-Ø            | -      | • Z <sub>Planche 1</sub>  | 36     |
| • 2 Pivot-Ø            | -      | • Da <sub>Planche 1</sub> | Ø4.657 |
| Entre-portée           | -      | • D <sub>Planche 1</sub>  | -      |
| • Z <sub>Pignon</sub>  | 12     | • Z Planche 2             | 52     |
| • Da <sub>Pignon</sub> | Ø1.527 | • Da <sub>Planche 2</sub> | Ø4.140 |
| • D <sub>Pignon</sub>  | Ø1.320 | • D <sub>Planche 2</sub>  | -      |

## Legend

Z = Number of teeth Da = Outside diameter D = Pitch circle diameter

FELLER-SA.CH