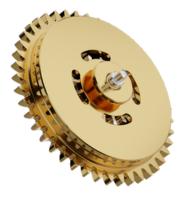

## **Reversing wheel**

Typ: Customised

Construction: Unidirectional, Satellites

Our high-performance auxiliary reversing wheel guarantees maximum precision and reliability, especially due to the Feller-Roulage and the latest REACH-compliant materials. By applying the satellite principle, the 'Angle-Mort' is significantly reduced, resulting in a more efficient winding of the spring barrel.