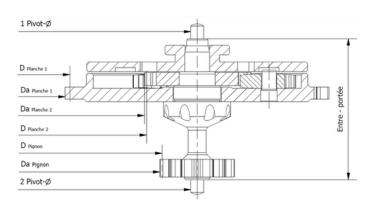

| Specifications       |              |                           |        |  |
|----------------------|--------------|---------------------------|--------|--|
| • 1 Piv              | ot-Ø Ø0.19   | • Z <sub>Planche 1</sub>  | 43     |  |
| • 2 Pive             | ot-Ø Ø0.19   | • Da <sub>Planche 1</sub> | Ø3.932 |  |
| • Entre              | -portée 2.10 | • D <sub>Planche 1</sub>  | Ø3.741 |  |
| • Z <sub>Pigno</sub> | on 8         | • Z <sub>Planche 2</sub>  | 16     |  |
| • Da <sub>Pig</sub>  | non Ø1.111   | • Da <sub>Planche 2</sub> | Ø1.620 |  |
| Pign⊄<br>● D         | Ø0.880       | • D <sub>Planche 2</sub>  | -      |  |
|                      |              |                           |        |  |

## Legend

Z = Number of teeth Da = Outside diameter D = Pitch circle diameter

FELLER-SA.CH